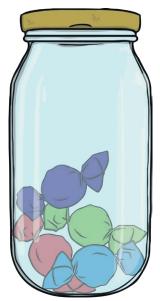

## **Sweet Shop Estimation**

Guess the amount of sweets in the jar. Then count the sweets and write down the answer.

| Estimate |  |
|----------|--|
| Answer _ |  |

| Estimate |  |
|----------|--|
|          |  |