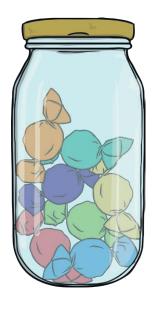

## **Sweet Shop Estimation**

Guess the amount of sweets in the jar. Then count the sweets and write down the answer.

| Estimate |  |
|----------|--|
| Answer _ |  |

| Estimate |  |
|----------|--|
|          |  |